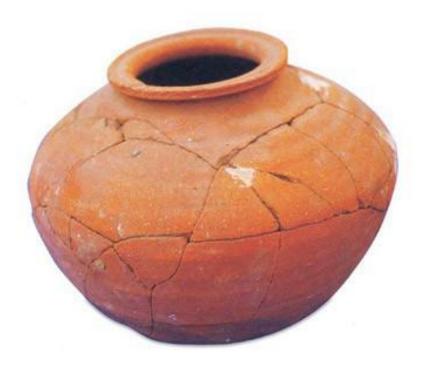

### The invention of Pottery

The pottery is originated in the neolitic.(新石 器时代)

• And then the potteries are slowly developed until today.

• From then on , ancient people use these cheap containers everywhere