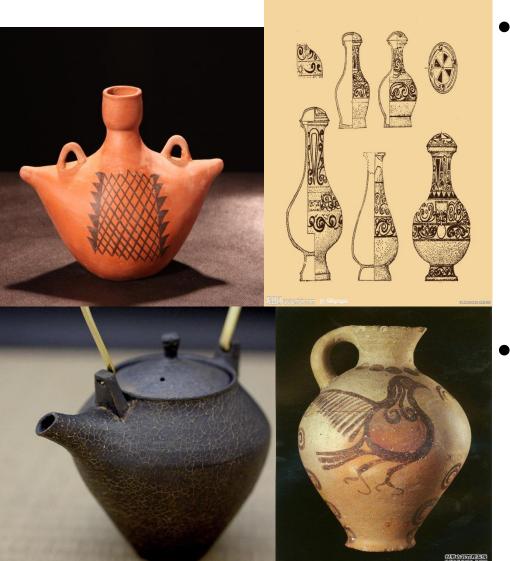

# The comparison of different potteries

 In different cultures ,the potteries are not always the same .

• They are different in many aspects.