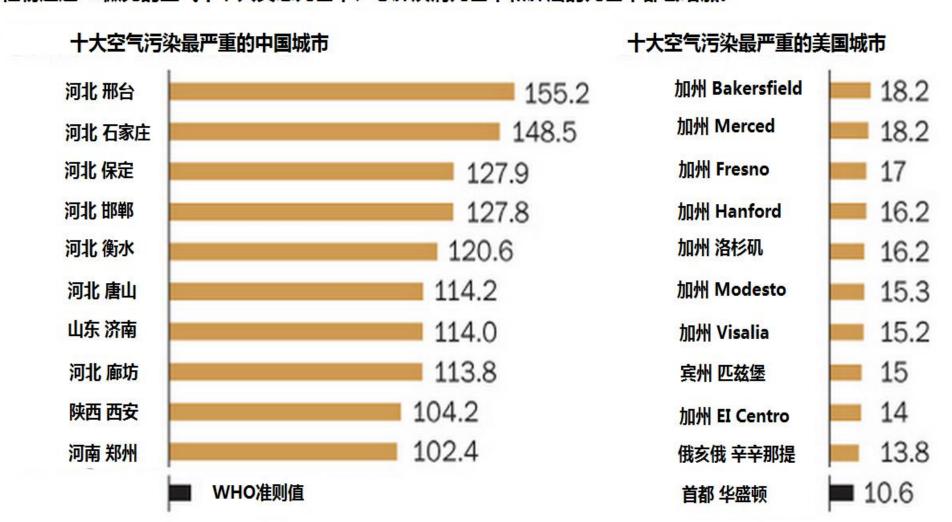

### 日均空气污染程度

世界卫生组织(WHO)颁布的空气质量准则认为,如长期暴露在超过空气质量准则值PM2.5——即每立方米微 粒物超过10微克的空气中,人类总死亡率、心肺疾病死亡率和肺癌的死亡率都会增加。

数据来源:中国环境保护部、美国肺脏协会(American Lung Association)、WHO

原图由《华盛顿邮报》于2014年2月2日17点46分发布 中文注解:华尔街见闻

■ 废污水排放量: 亿吨