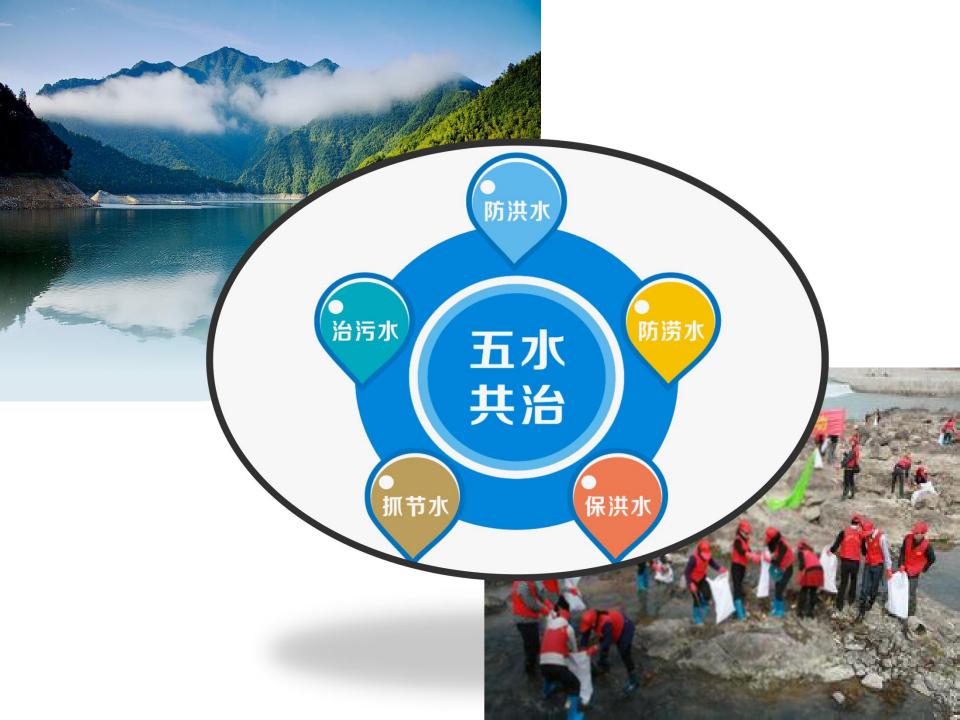

- A total of five water treatment
   <u>Five water</u>, refers to the sewage, flood, water logging, water supply and water saving.
- Legislate some related laws, including "Environmental Law", "Law of environment and Natural Resources Protection", "Law of Environment Pollution Prevention" and so on.
- •Set environment criteria like "environmental quality standards for surface water ", "Ambient air quality standards", etc.