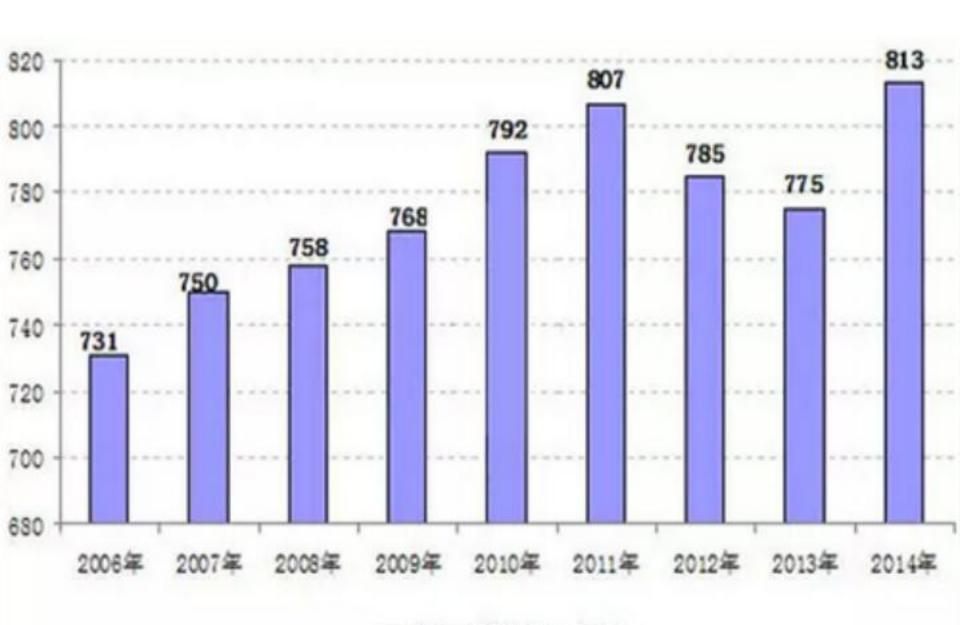

### 日均空气污染程度

世界卫生组织(WHO)颁布的空气质量准则认为,如长期暴露在超过空气质量准则值PM2.5——即每立方米微 粒物超过10微克的空气中,人类总死亡率、心肺疾病死亡率和肺癌的死亡率都会增加。

数据来源:中国环境保护部、美国肺脏协会(American Lung Association)、WHO

原图由《华盛顿邮报》于2014年2月2日17点46分发布 中文注解:华尔街见闻

■ 废污水排放量: 亿吨