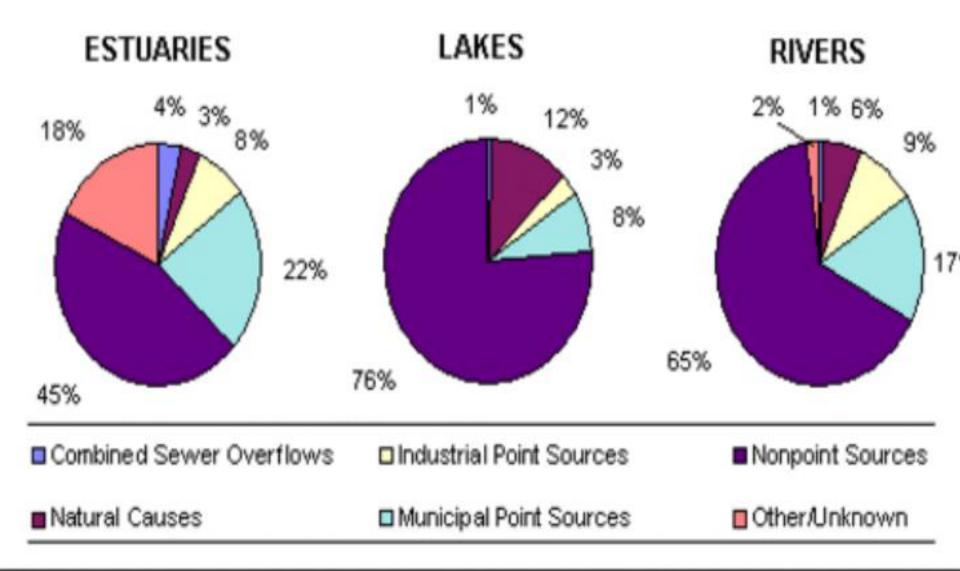

# **Pollution Control**

## **Environmental Status**

- Air pollution
- Water pollution
- Soil pollution
- Land pollution



# Pollution distribution figure



# Causes

- Individuals
- Factories





## Air Water Soil Pollution Pollution

### **Air Pollution**

Too many private cars
Too many factories which are lack of treatment devices

. . . . . . . .



### Water Pollution



Cause

1. A lot of harmful effluents from factories poured into the rivers.

2.fertilizers and pesticides

. . . . . . . . . . . . .

2 Result:
Drinking water polluted
Crop affected.





#### RELATIVE IMPACT OF NONPOINT SOURCE POLLUTION PROBLEMS IN IMPAIRED WATERS



## soil Pollution

1) Cause

Careless and indiscriminate felling of trees.

2 Result

Large number of forests destroyed;

And soil carried away by wind and rain, leaving barren land.









## Land Pollution

#### Cause

1.Little control over the use of pesticides and chemical fertilizers.

- 2.cultivate over
- 3. overirrigation

Result

1. High toxic residue in vegetables and grain

2.Harm done to soil.





# Measures

100%

RECYCLE

#### 1.Individuals

Raise the awareness of environmental protection

#### 2.Factories

be equipped with pollution control devices......

### 3.Non-profit organizations

advocate projects to publicity the importance of environment.....

#### 4.Government

Formulate and improve environmental protection law.....

## Factories treatment devices





# How ma