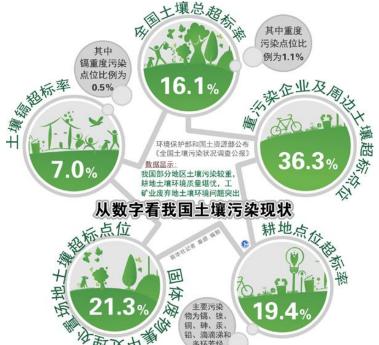

## Land Pollution

#### Cause

1.Little control over the use of pesticides and chemical fertilizers.

- 2.cultivate over
- 3. overirrigation

Result

1. High toxic residue in vegetables and grain

2.Harm done to soil.