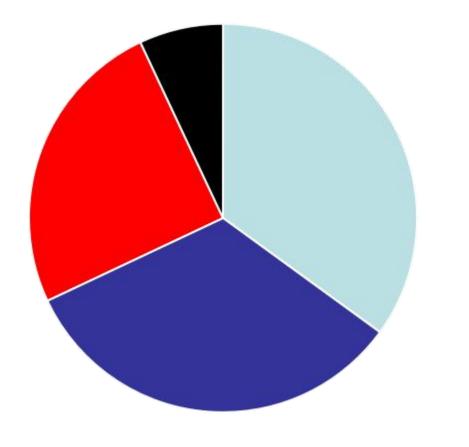

# Do you know how to clarify the recyclable waste and unrecyclable waste?

A little basically command not at all all