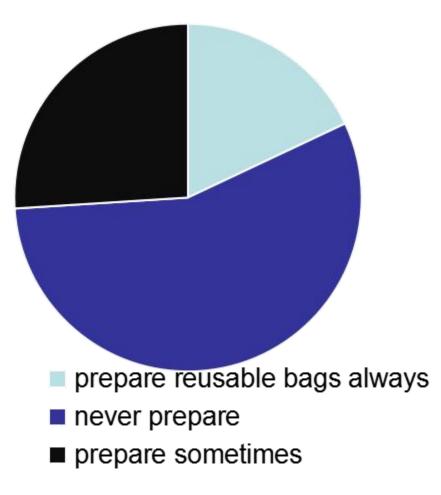

felling of trees.

2 Result

Large number of forests destroyed;

And soil carried away by wind and rain, leaving barren land.









## Land Pollution

#### Cause

1.Little control over the use of pesticides and chemical fertilizers.

- 2.cultivate over
- 3. overirrigation

Result

1. High toxic residue in vegetables and grain

2.Harm done to soil.





# Measures

100%

RECYCLE

#### 1.Individuals

Raise the awareness of environmental protection

#### 2.Factories

be equipped with pollution control devices......

### 3.Non-profit organizations

advocate projects to publicity the importance of environment.....

#### 4.Government

Formulate and improve environmental protection law.....

## Factories treatment devices





# How many people prepare reusable bags before they go shopping?



# Do you know how to clarify the recyclable waste and unrecyclable waste?



A little basically command not at all all

#### What transportation will you choose?





HE M www.nipic.com

Byredward1006 No.20120728160431389000

#### Basic things we can do to live green

① As little as possible to open a private car and as far as possible to take the bus or bike.

(2) If you go to the market and the supermarket, please prepare you own shopping bags.

③ When you go out, take off the electrical plug, it can not only save electricity, but also reduce the chance of fire.

.....



## So, let's take action.



# Thank you for your listening

teduces \measurem \langle