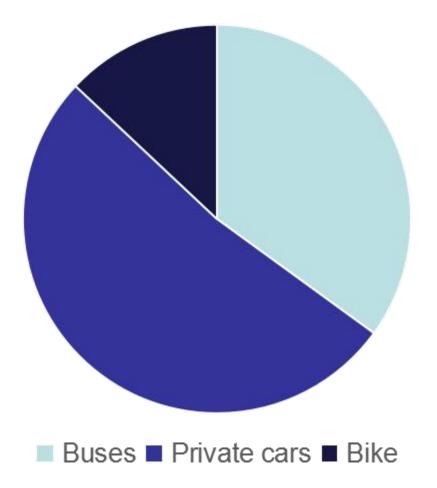

#### What transportation will you choose?

HE M www.nipic.com

Byredward1006 No.20120728160431389000

#### Basic things we can do to live green

① As little as possible to open a private car and as far as possible to take the bus or bike.

(2) If you go to the market and the supermarket, please prepare you own shopping bags.