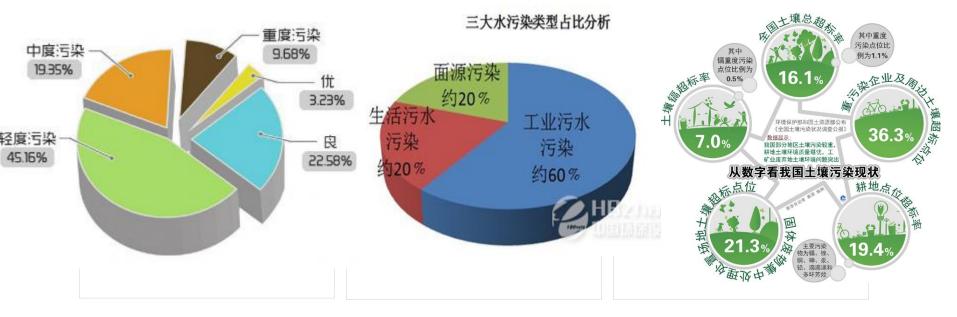

# **Pollution Control**

## **Environmental Status**

- Air pollution
- Water pollution
- Soil pollution
- Land pollution



# Pollution distribution figure



# Causes

- Individuals
- Factories





## Air Water Soil Pollution Pollution

### **Air Pollution**

Too many private cars
Too many factories which are lack of treatment devices

. . . . . . . .



### Water Pollution



Cause

1. A lot of harmful effluents from factories poured into the rivers.

2.fertilizers and pesticides

. . . . . . . . . . . . .

2 Result:
Drinking water polluted
Crop affected.





#### RELATIVE IMPACT OF NONPOINT SOURCE POLLUTION PROBLEMS IN IMPAIRED WATERS



## soil Pollution

1) Cause

Careless and indiscriminate felling of trees.

2 Result

Large number of forests destroyed;

And soil carried away by wind and rain, leaving barren land.









## Land Pollution

#### Cause

1.Little control over the use of pesticides and chemical fertilizers.

- 2.cultivate over
- 3. overirrigation

Result

1. Hi