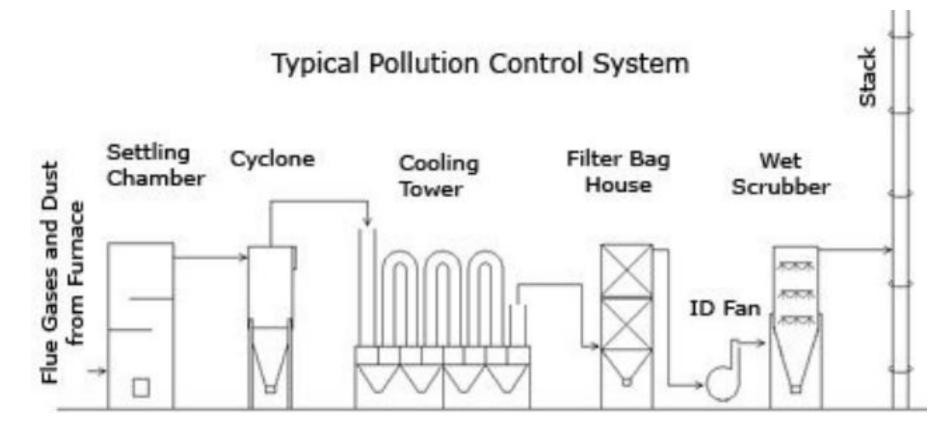

RED WATERS



## soil Pollution

1) Cause

Careless and indiscriminate felling of trees.

2 Result

Large number of forests destroyed;

And soil carried away by wind and rain, leaving barren land.









## Land Pollution

#### Cause

1.Little control over the use of pesticides and chemical fertilizers.

- 2.cultivate over
- 3. overirrigation

Result

1. High toxic residue in vegetables and grain

2.Harm done to soil.





# Measures

100%

RECYCLE

#### 1.Individuals

Raise the awareness of environmental protection

#### 2.Factories

be equipped with pollution control devices......

### 3.Non-profit organizations

advocate projects to publicity the importance of environment.....

#### 4.Government

Formulate and improve environmental protection law.....

## Factories treatment devices





# How many people prepare reusable bags before they go shopping?



# Do you know how to clarify the recyclable waste and unrecyclable waste?



A little basically command not at all all

#### What transportation will you choose?





HE M www.nipic.com

Byredward1006 No.20120728160431389000

#### Basic things we can do to live green

① As little as possible to open a private car and as far as possible to take the bus or bike.

(2) If you go to the market and the supermarket, please prepare you own shopping bags.

③ When you go out, take off the electrical plug, it can not only save electricity, but also reduce the chance of fire.

.....



## So, let's take action.



# Thank you for your listening

teduces \measurem \langle