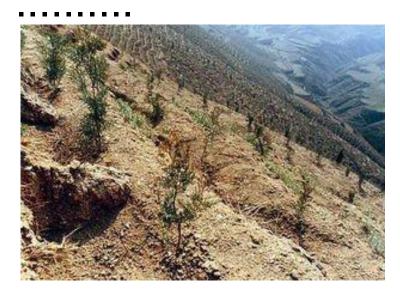

## soil Pollution

1) Cause

Careless and indiscriminate felling of trees.

2 Result

Large number of forests destroyed;

And soil carried away by wind and rain, leaving barren land.