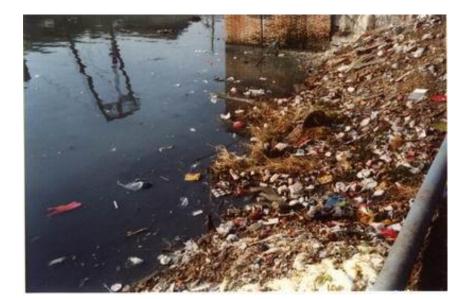

### Water Pollution

Cause

1. A lot of harmful effluents from factories poured into the rivers.

2.fertilizers and pesticides

. . . . . . . . . . . . .

2 Result:
Drinking water polluted
Crop affected.

#### RELATIVE IMPACT OF NONPOINT SOURCE POLLUTION PROBLEMS IN IMPAIRED WATERS