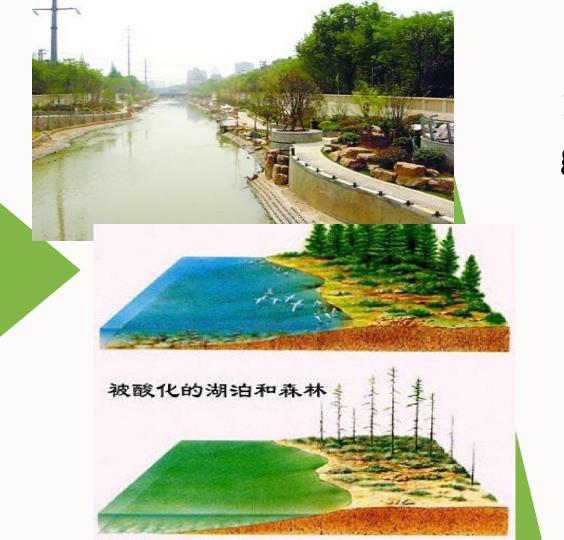

## Water Pollution Situation in Huzhou

1. The water is gradually decreasing.

Н

2. The frequency of acid rain is increasing.

 eutrophication of the whole lake

- 1. Permanganate 2. Ammonia nitrogen
- 3. Phosphorus