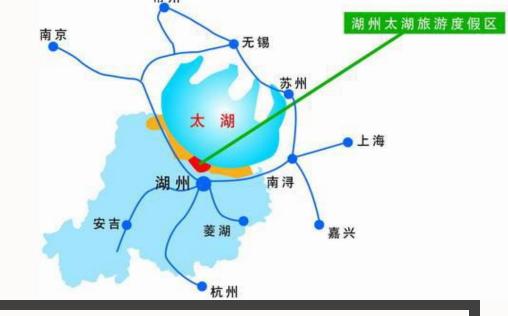

# Huzhou

- 1. the north of Zhejiang province
- 2. the only ring Taihu area named after the deep lake of the city

## Water Pollution Situation in Huzhou

1. The water is gradually decreasing.

Н

2. The frequency of acid rain is increasing.

 eutrophication of the whole lake

- 1. Permanganate 2. Ammonia nitrogen
- 3. Phosphorus