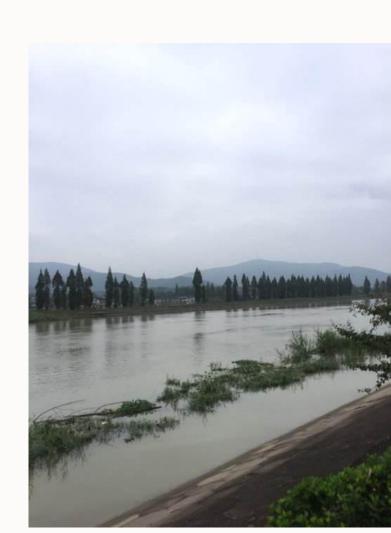

## Water Pollution Situation in Huzhou

1. The water is gradually decreasing.

Н

2. The frequency of acid rain is increasing.

 eutrophication of the whole lake

- 1. Permanganate 2. Ammonia nitrogen
- 3. Phosphorus