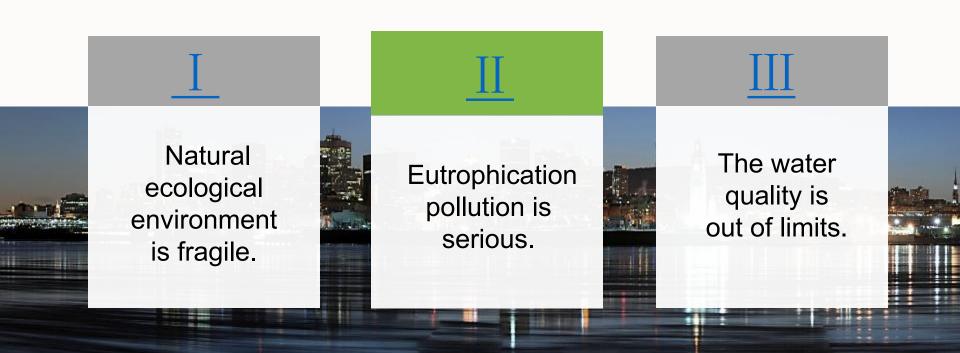

## Water Pollution Situation in Huzhou

1. The water is gradually decreasing.

Н

2. The frequency of acid rain is increasing.

 eutrophication of the whole lake

- 1. Permanganate 2. Ammonia nitrogen
- 3. Phosphorus