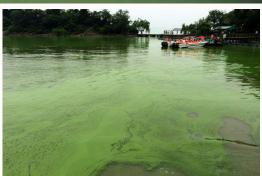

## Water Pollution Situation in Huzhou

1. The water is gradually decreasing.

Н

2. The frequency of acid rain is increasing.

 eutrophication of the whole lake

- 1. Permanganate 2. Ammonia nitrogen
- 3. Phosphorus